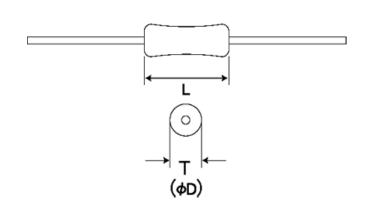

#### Products characteristics table

| External Dimensions (EIA/JIS)         | Axial/Axial    |
|---------------------------------------|----------------|
| Rated Voltage (max)                   | 50V            |
| Capacitance                           | 75pF           |
| Capacitance Tolerance                 | ±5%            |
| Resistance                            | 10,000 MΩ min. |
| Q (min)                               | 1000           |
| Temperature Characteristics (EIA/JIS) | -/CH           |
| Temperature Range (EIA/JIS)           | -/-25 to +85℃  |
| RoHS Compliance                       | Yes            |
| Soldering Method                      | Wave           |

#### External Dimensions

| L | 3.2mm -   |
|---|-----------|
| D | 2.2mm max |

The data is reference only. Electrical characteristics vary depending on environment or measurement condition. TAIYO YUDEN reserves the right to make change to the Date at any time without notice. Before making final selection, please check product specification.